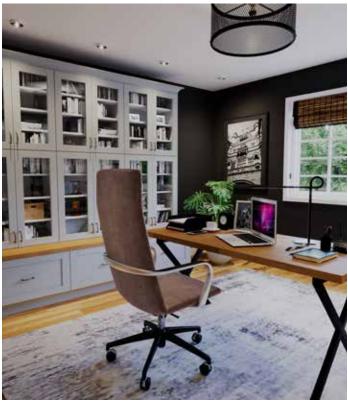

e shaker-inspired cabinets. Perfectly suited for both modern and transitional interiors. The fashion-forward midnight blue colour adds a bold yet neutral touch, making it a versatile choice for any décor.













## JOLIE

#### Warm White

Experience the timeless elegance of our Jolie wide-rail shaker cabinets, featuring a classic warm white finish that complements any décor.













#### BEAUMONT

## Slate Grey

Transform your space with the striking elegance of our Beaumont wide-rail shaker style. The bold slate grey colour creates a rich backdrop.













#### ROSEMONT

## Bright White

Enhance your home with the transitional beauty of Rosemont 5-piece shaker cabinets. The bright white colour offers a fresh, timeless appeal that effortlessly complements any décor.















#### CHARLESBERG

## Light Grey

Transform your home with the transitional beauty of our Charlesberg 5-piece shaker cabinets. The soft light grey colour adds a touch of sophistication, creating a calming atmosphere in any space.











## BELCOURT

## Light Grey

Elevate your space with the refined charm of our Belcourt shaker-inspired cabinets.
Featuring a beautiful routered detail, this profile pairs seamlessly with transitional interiors.









## SAVANE

#### Burnt Walnut

Transform your home with the contemporary charm of Savane slab-style cabinets. Savane's textured woodgrain melamine captures the warmth and beauty of natural wood, while the rich burnt walnut colour adds depth and sophistication to any space.











#### LASALLE

## Bright White

Elevate your space