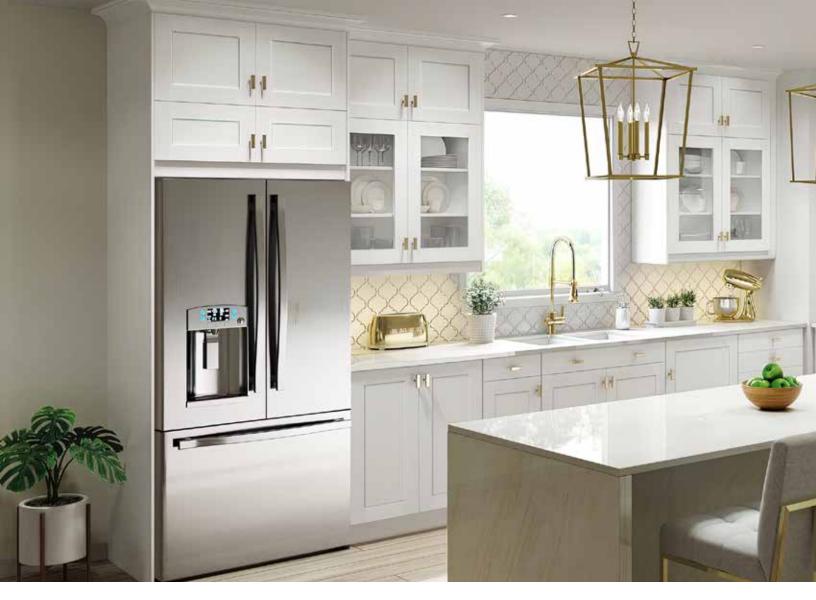

## Bright White

Elevate your space with the timeless appeal of Riviera shaker-inspired cabinets. Designed to fit seamlessly into both modern and transitional interiors. The bright white colour offers a fresh, timeless look that complements any décor.