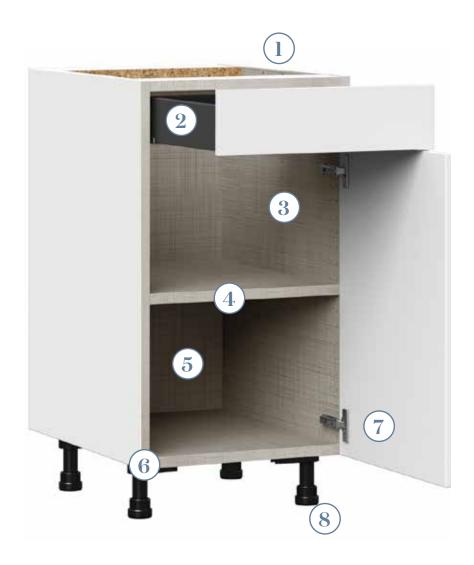

## Choose Your Drawer Box

- 5/8-inch side gables for superior strength & durability.
- Sturdy slimline metal drawer boxes with full-extension undermount slides hold up to 75 lbs. Solid wood dovetail option available.
- Water- and stain-resistant melamine interior cabinet boxes.
- 4. 3/4-inch full-depth shelves for heavier storage capacity.
- **5** Designer linen pattern interior.

- Frameless full-access construction eliminates the face frame around cabinet boxes for a modern look & additional storage space.
- Easy-to-install adjustable tool-free press-in hinges. Soft-closing hinges & slides.
- Pre-installed adjustable legs provide easy levelling on uneven floors and minimize water damage.