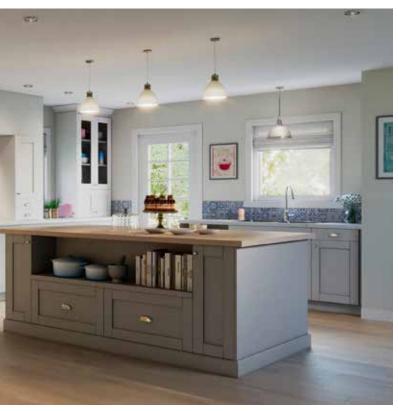

## Light Grey

Transform your home with the transitional beauty of our Charlesberg 5-piece shaker cabinets. The soft light grey colour adds a touch of sophistication, creating a calming atmosphere in any space.