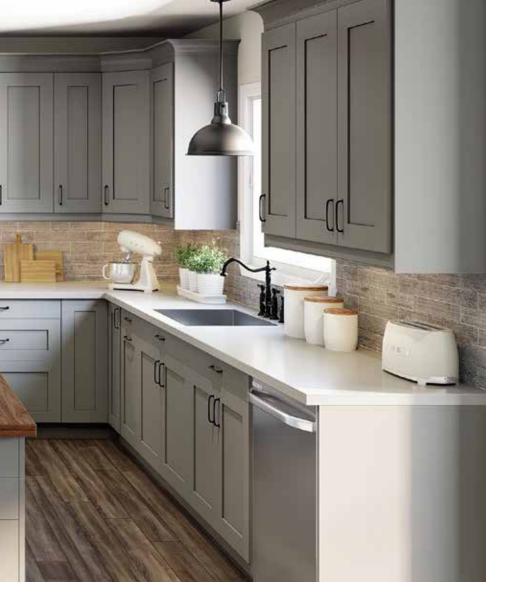

## Light Grey

Transform your home with the transitional beauty of our Charlesberg 5-piece shaker cabinets. The soft light grey colour adds a touch of sophistication, creating a calming atmosphere in any space.