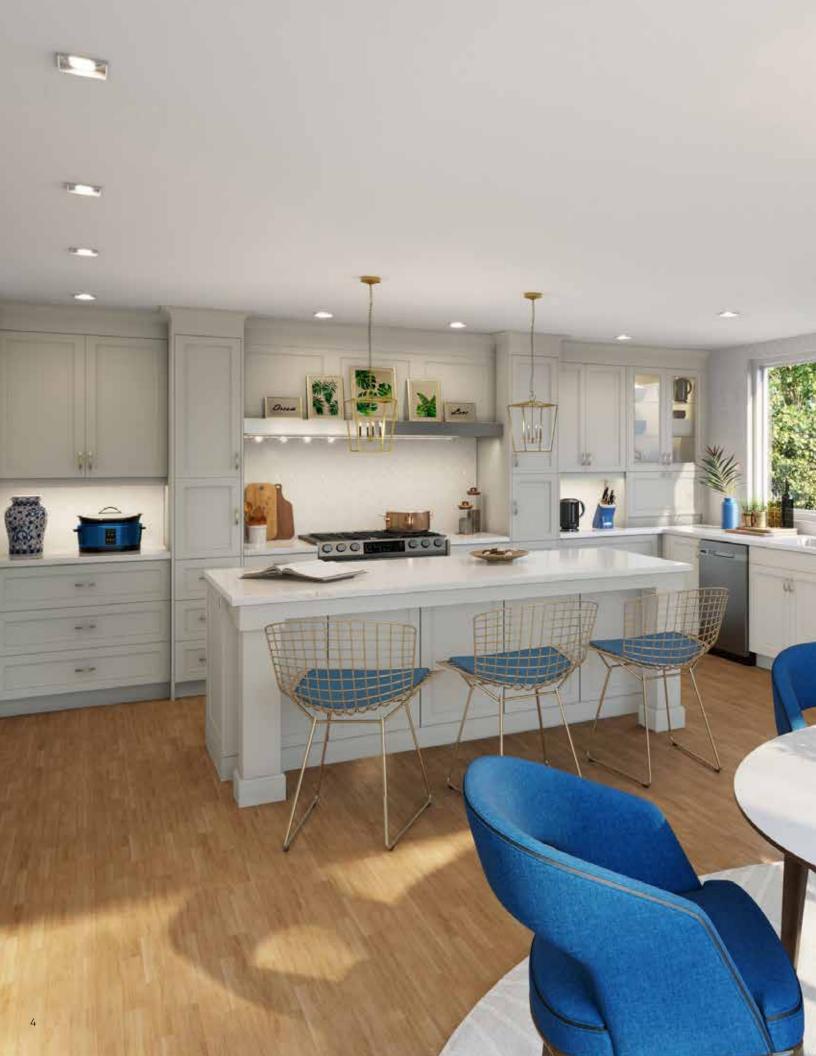

## Bright White

Elevate your space with the timeless appeal of Riviera shaker-inspired cabinets. Designed to fit seamlessly into both modern and transitional interiors. The bright white colour offers a fresh, timeless look that complements any décor.