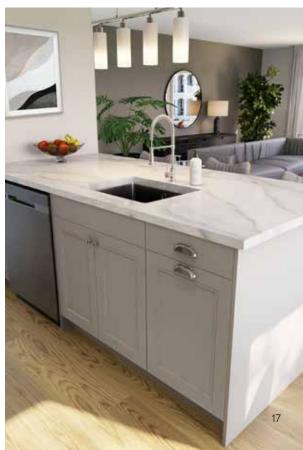

#### CHARLESBERG

## Light Grey

Transform your home with the transitional beauty of our Charlesberg 5-piece shaker cabinets. The soft light grey colour adds a touch of sophistication, creating a calming atmosphere in any space.