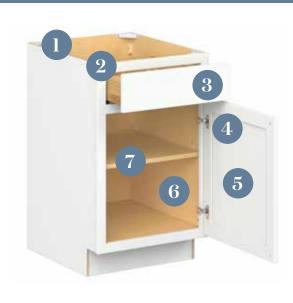

## Choose Your Drawer Box

- 5/8-inch side gables for superior strength & durability.
- Sturdy slimline metal drawer boxes with full-extension undermount slides hold up to 75 lbs. Solid wood dovetail option available.
- Water- and stain-resistant melamine interior cabinet boxes.
- 4. 3/4-inch full-depth shelves for heavier storage capacity.
- **5** Designer linen pattern interior.

- Frameless full-access construction eliminates the face frame around cabinet boxes for a modern look & additional storage space.
- Easy-to-install adjustable tool-free press-in hinges. Soft-closing hinges & slides.
- Pre-installed adjustable legs provide easy levelling on uneven floors and minimize water damage.