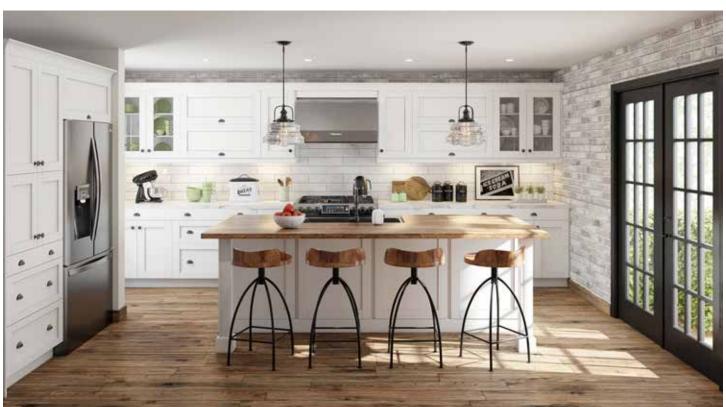

## Bright White

Elevate your space with the timeless appeal of Riviera shaker-inspired cabinets. Designed to fit seamlessly into both modern and transitional interiors. The bright white colour offers a fresh, timeless look that complements any décor.