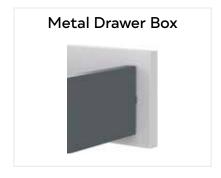

## Choose Your Drawer Box

- 5/8-inch side gables for superior strength & durability.
- Sturdy slimline metal drawer boxes with full-extension undermount slides hold up to 75 lbs. Solid wood dovetail option available.
- Water- and stain-resistant melamine interior cabinet boxes.
- 4. 3/4-inch full-depth shelves for heavier storage capacity.
- **5** Designer linen pattern interior.