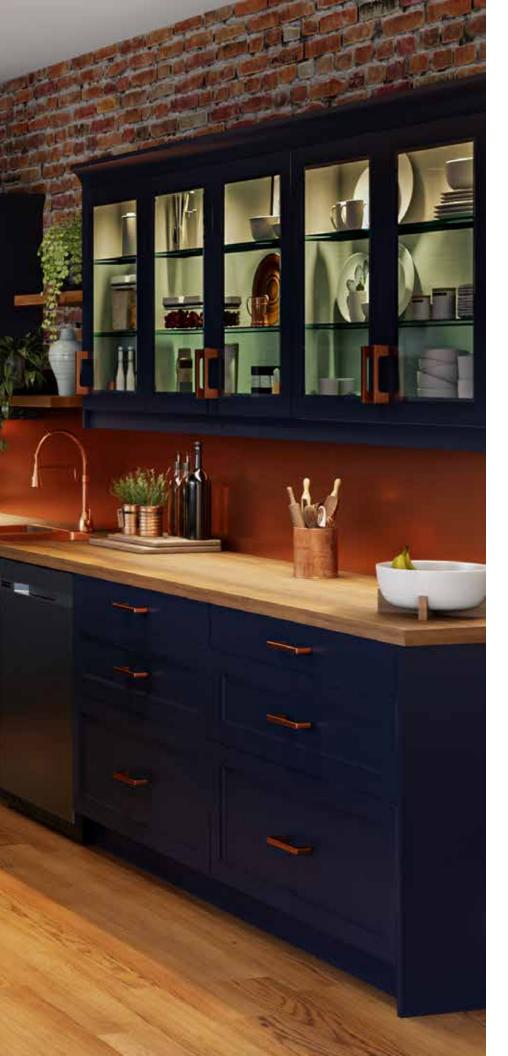

## LORETTE

## Midnight Blue

Transform your space with the striking elegance of our Lorette shaker-inspired cabinets. Perfectly suited for both modern and transitional interiors. The fashion-forward midnight blue colour adds a bold yet neutral touch, making it a versatile choice for any décor.