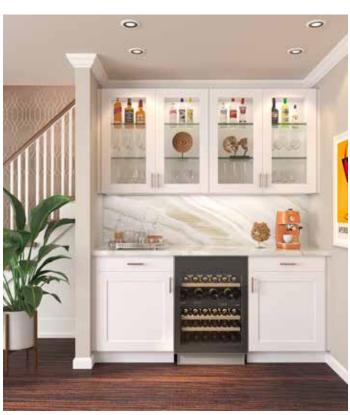

## COMPLETE THE LOOK & ENHANCE YOUR SPACE

Add smart storage solutions that keep your items off the counter, organized, and stylish. Top things off with our chic colour-matched panels, mouldings, and trims for the perfect finishing touch.

GLASS DOORS & GLASS SHELVES

LAZY SUSAN

PREMIUM LAZY SUSAN

**DESIGNER LINEN INTERIOR** 

PULL-OUT RECYCLING/ TRASH BINS

HIDDEN DRAWERS / ROLL-OUT TRAYS

**LIGHT VALANCES** 

**CUTLERY TRAYS** 

**COVER PANELS** 

HIDDEN DRAWERS

**LEMANS PREMIUM CORNER PULL-OUT** 

**UNDER SINK MAT** 

MAGIC CORNER PULL-OUT

SPICE RACK PULL-OUT

**BASE MOULDINGS** 

FLOATING SHELVES