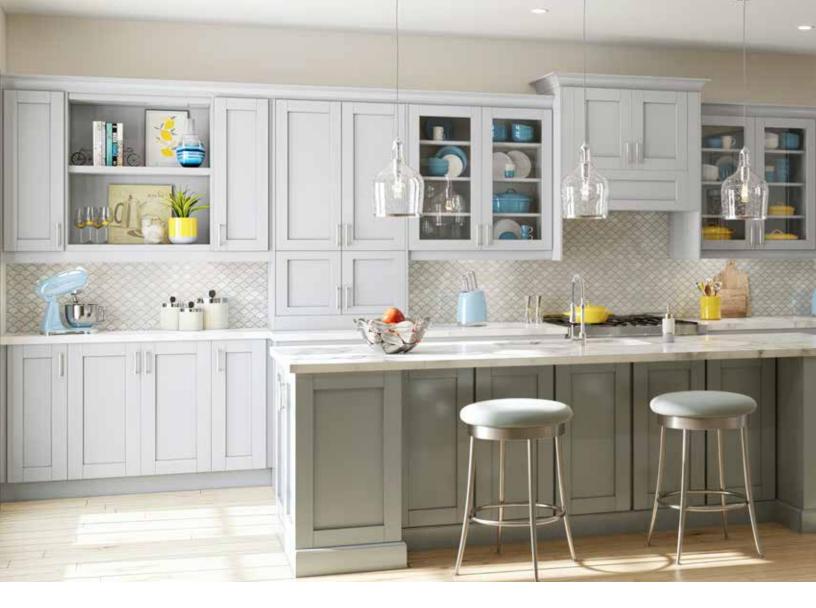

## Light Grey

Transform your home with the transitional beauty of our Charlesberg 5-piece shaker cabinets. The soft light grey colour adds a touch of sophistication, creating a calming atmosphere in any space.