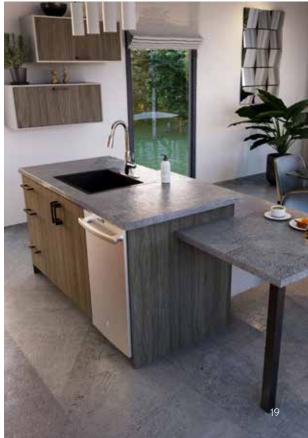

#### Burnt Walnut

Transform your home with the contemporary charm of Savane slab-style cabinets. Savane's textured woodgrain melamine captures the warmth and beauty of natural wood, while the rich burnt walnut colour adds depth and sophistication to any space.