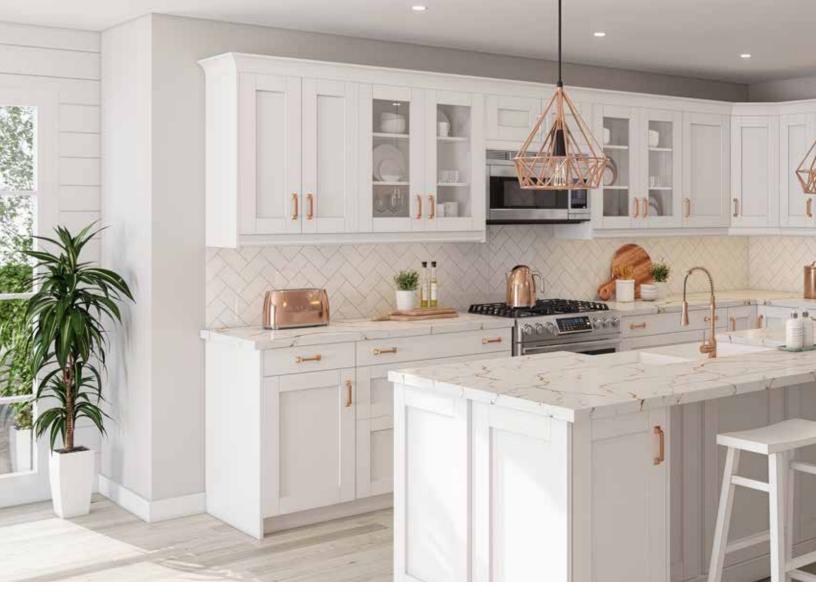

## Bright White

Elevate your space with the timeless appeal of Riviera shaker-inspired cabinets. Designed to fit seamlessly into both modern and transitional interiors. The bright white colour offers a fresh, timeless look that complements any décor.