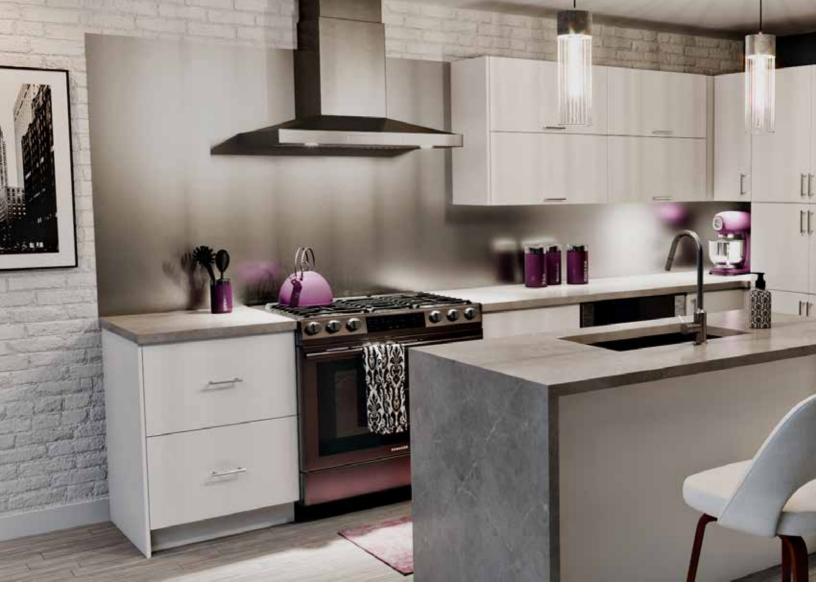

## Bright White

Elevate your space with the sleek, modern design of Lasalle slab-style cabinets. The bright white colour offers a fresh, timeless appeal, while the smooth finish is easy to wipe clean, making Lasalle the perfect choice for a contemporary look that doesn't compromise on practicality.