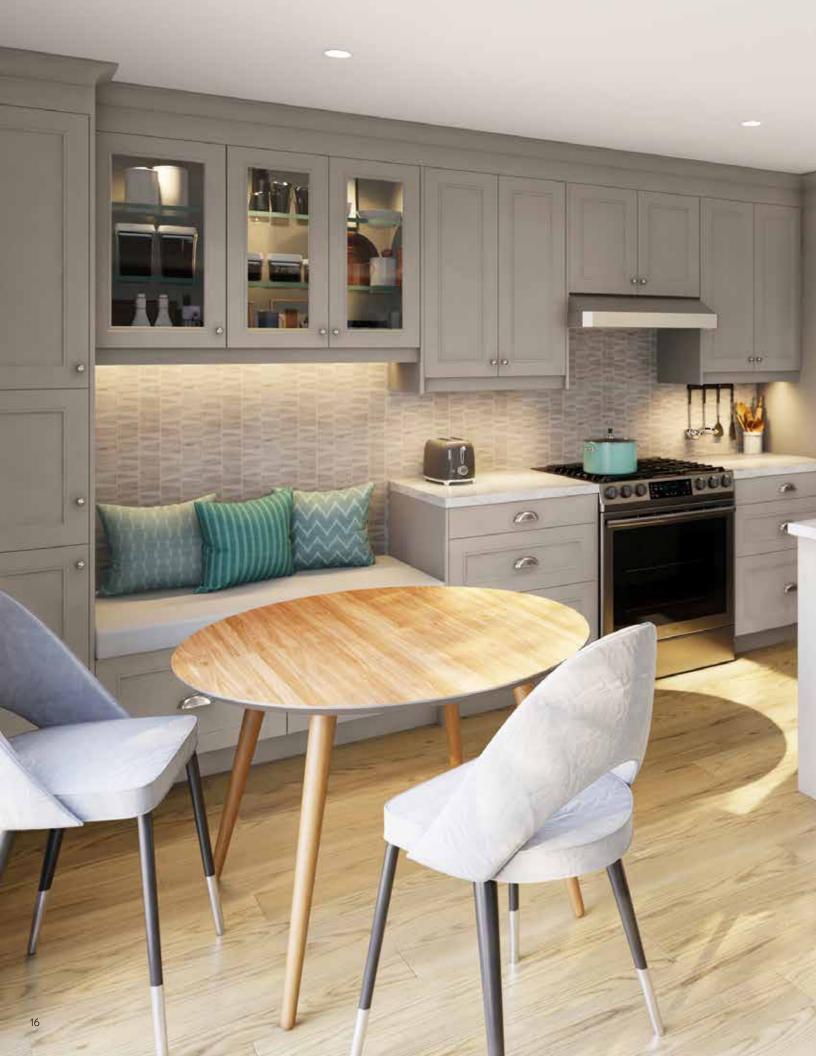

## Light Grey

Transform your home with the transitional beauty of our Charlesberg 5-piece shaker cabinets. The soft light grey colour adds a touch of sophistication, creating a calming atmosphere in any space.