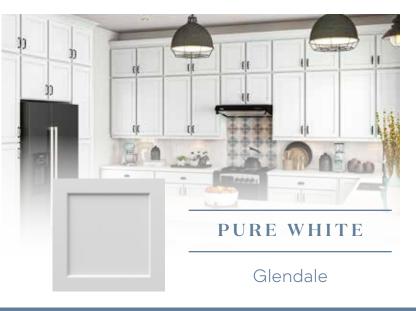

OLL-OUT TRAYS



**LIGHT VALANCES** 



**CUTLERY TRAYS** 



**COVER PANELS** 



HIDDEN DRAWERS



**LEMANS PREMIUM CORNER PULL-OUT** 



**UNDER SINK MAT** 



MAGIC CORNER PULL-OUT



SPICE RACK PULL-OUT



**BASE MOULDINGS** 



FLOATING SHELVES



**CROWN MOULDINGS** 

## COMING SOON...

## 5 New Styles for 2025

We are proud to unveil five refined new door styles arriving in early 2025. Each design is thoughtfully crafted to enhance your space and inspire a sense of creativity. Stay tuned for the reveal, and prepare to elevate your home to new heights.





RALEIGH

## **AVAILABLE NOW!**

#### Our New Pro Collection



ALL-PLYWOOD CONSTRUCTION



SOFT-CLOSE EVERYTHING



SOLID WOOD DOVETAIL DRAWERS AND FACE FRAME



QUICK SHIP



LIGHTNING-FAST ASSEMBLY



PREMIUM-PAINTED FINISHES





## Features & Benefits



- All-plywood construction. Quick assembly, 50% faster than leading competition.
- 2 Solid wood frame.
- 3 Solid wood dovetail drawers with full-extension soft-close undermount slides. 75 lb. weight capacity.
- 4 Soft-close 6-way adjustable hinges.
- 5 Classic shaker door. Available in white and grey painted finishes.
- 6 Clear-coated veneer wood interior.
- 7 3/4-inch full-depth shelves for heavier storage capacity.

## Landon & Co.