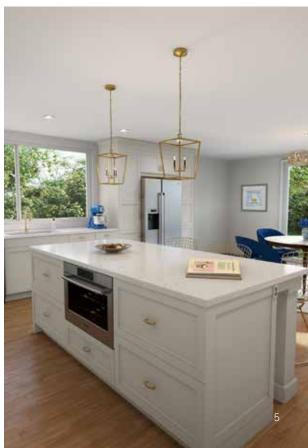

## Bright White

Elevate your space with the timeless appeal of Riviera shaker-inspired cabinets. Designed to fit seamlessly into both modern and transitional interiors. The bright white colour offers a fresh, timeless look that complements any décor.