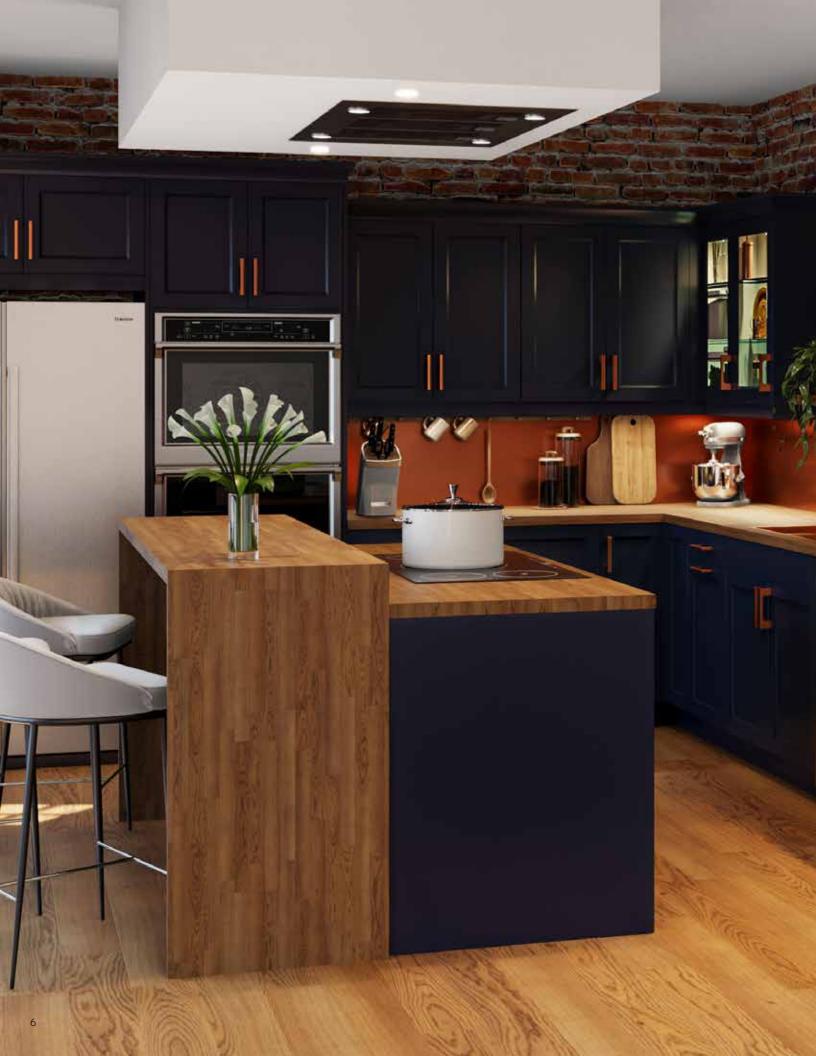

## LORETTE

## Midnight Blue

Transform your space with the striking elegance of our Lorette shaker-inspired cabinets. Perfectly suited for both modern and transitional interiors. The fashion-forward midnight blue colour adds a bold yet neutral touch, making it a versatile choice for any décor.