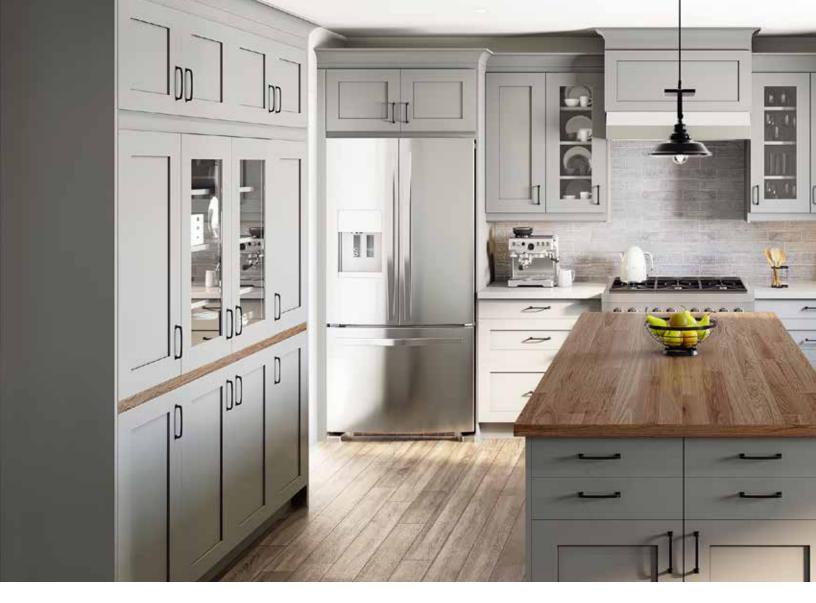

## Light Grey

Transform your home with the transitional beauty of our Charlesberg 5-piece shaker cabinets. The soft light grey colour adds a touch of sophistication, creating a calming atmosphere in any space.