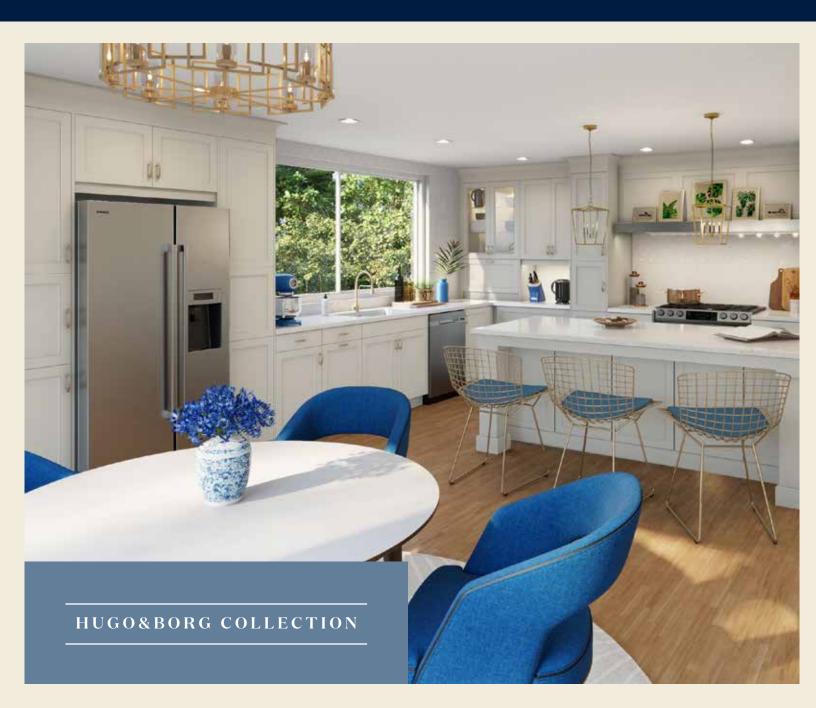

## RIVIERA

## Bright White

Elevate your space with the timeless appeal of Riviera shaker-inspired cabinets. Designed to fit seamlessly into both modern and transitional interiors. The bright white colour offers a fresh, timeless look that complements any décor.

## LORETTE

## Midnight Blue

Transform your space with the striking elegance of our Lorette shaker-inspired cabinets. Perfectly suited for both modern and transitional interiors. The fashion-forward midnight blue colour adds a bold yet neutral touch, making it a versatile choice for any décor.