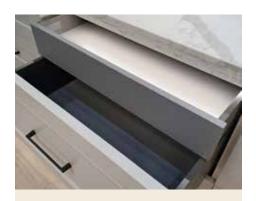

## Choose Your Drawer Box

- 5/8-inch side gables for superior strength & durability.
- Sturdy slimline metal drawer boxes with full-extension undermount slides hold up to 75 lbs. Solid wood dovetail option available.
- Water- and stain-resistant melamine interior cabinet boxes.
- 4. 3/4-inch full-depth shelves for heavier storage capacity.
- **5** Designer linen pattern interior.