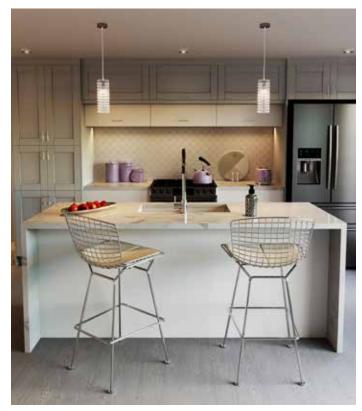

## Slate Grey

Transform your space with the striking elegance of our Beaumont wide-rail shaker style. The bold slate grey colour creates a rich backdrop.