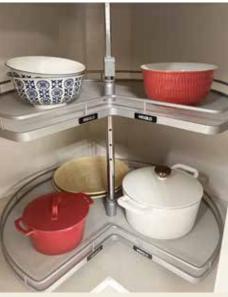

**COVER PANELS** 

HIDDEN DRAWERS

**LEMANS PREMIUM CORNER PULL-OUT** 

**UNDER SINK MAT** 

MAGIC CORNER PULL-OUT

SPICE RACK PULL-OUT

**BASE MOULDINGS** 

FLOATING SHELVES