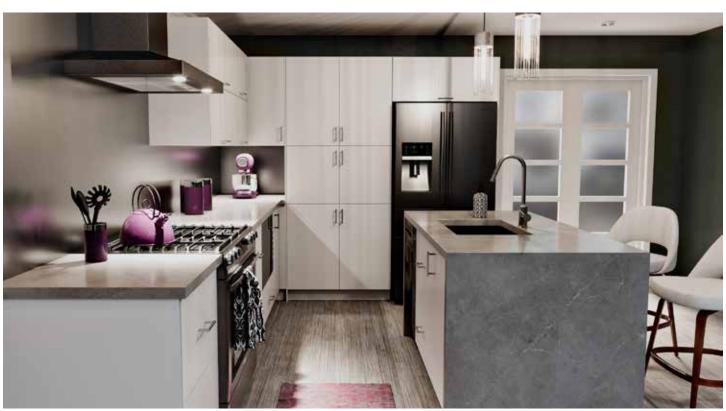

ht Grey

Elevate your space with the refined charm of our Belcourt shaker-inspired cabinets.
Featuring a beautiful routered detail, this profile pairs seamlessly with transitional interiors.









## SAVANE

#### Burnt Walnut

Transform your home with the contemporary charm of Savane slab-style cabinets. Savane's textured woodgrain melamine captures the warmth and beauty of natural wood, while the rich burnt walnut colour adds depth and sophistication to any space.











#### LASALLE

## Bright White

Elevate your space with the sleek, modern design of Lasalle slab-style cabinets. The bright white colour offers a fresh, timeless appeal, while the smooth finish is easy to wipe clean, making Lasalle the perfect choice for a contemporary look that doesn't compromise on practicality.



## COMPLETE THE LOOK & ENHANCE YOUR SPACE

Add smart storage solutions that keep your items off the counter, organized, and stylish. Top things off with our chic colour-matched panels, mouldings, and trims for the perfect finishing touch.



GLASS DOORS & GLASS SHELVES



LAZY SUSAN



PREMIUM LAZY SUSAN



**DESIGNER LINEN INTERIOR** 



PULL-OUT RECYCLING/ TRASH BINS



HIDDEN DRAWERS / ROLL-OUT TRAYS



**LIGHT VALANCES** 



**CUTLERY TRAYS** 



**COVER PANELS** 



HIDDEN DRAWERS



**LEMANS PREMIUM CORNER PULL-OUT** 



**UNDER SINK MAT** 



MAGIC CORNER PULL-OUT



SPICE RACK PULL-OUT



**BASE MOULDINGS** 



FLOATING SHELVES



**CROWN MOULDINGS** 

## COMING SOON...

## 5 New Styles for 2025

We are proud to unveil five refined new door styles arriving in early 2025. Each des