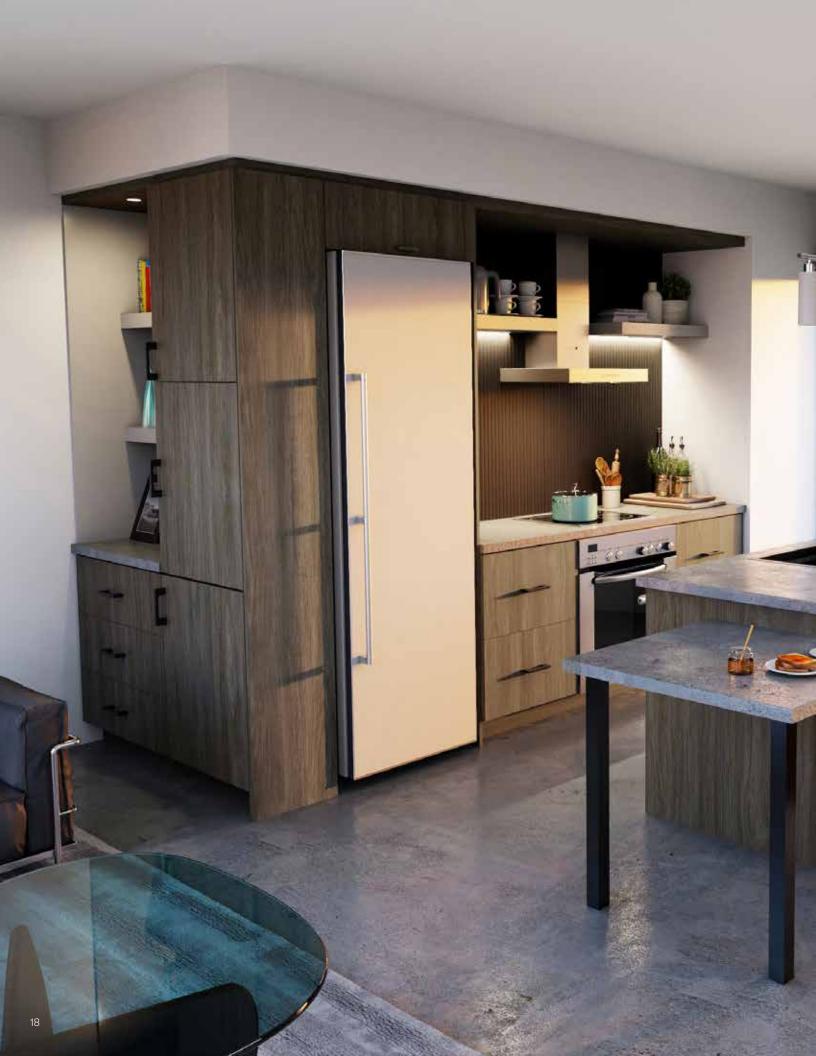

#### Burnt Walnut

Transform your home with the contemporary charm of Savane slab-style cabinets. Savane's textured woodgrain melamine captures the warmth and beauty of natural wood, while the rich burnt walnut colour adds depth and sophistication to any space.