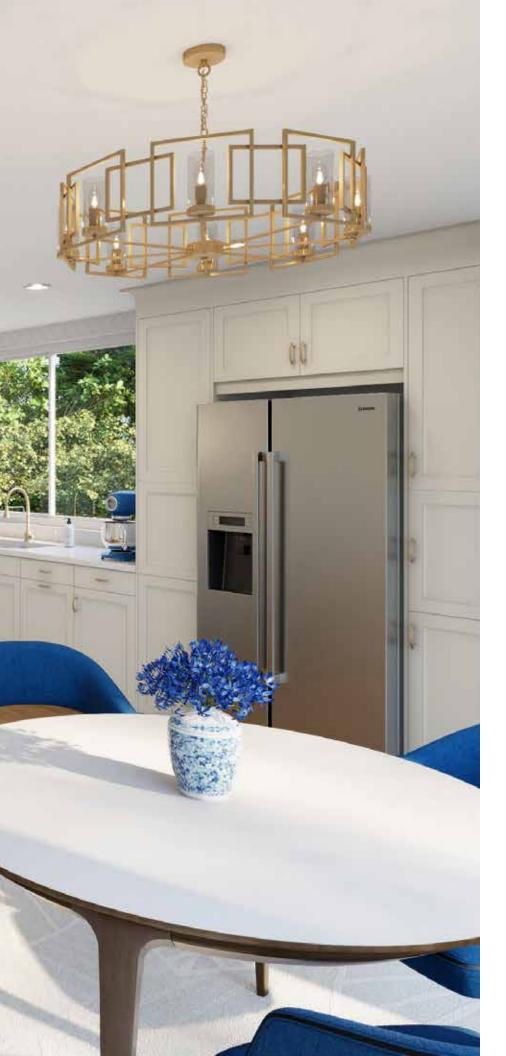

## Bright White

Elevate your space with the timeless appeal of Riviera shaker-inspired cabinets. Designed to fit seamlessly into both modern and transitional interiors. The bright white colour offers a fresh, timeless look that complements any décor.