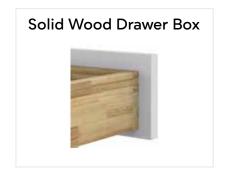

## Choose Your Drawer Box

- 5/8-inch side gables for superior strength & durability.
- Sturdy slimline metal drawer boxes with full-extension undermount slides hold up to 75 lbs. Solid wood dovetail option available.
- Water- and stain-resistant melamine interior cabinet boxes.
- 4. 3/4-inch full-depth shelves for heavier storage capacity.
- **5** Designer linen pattern interior.