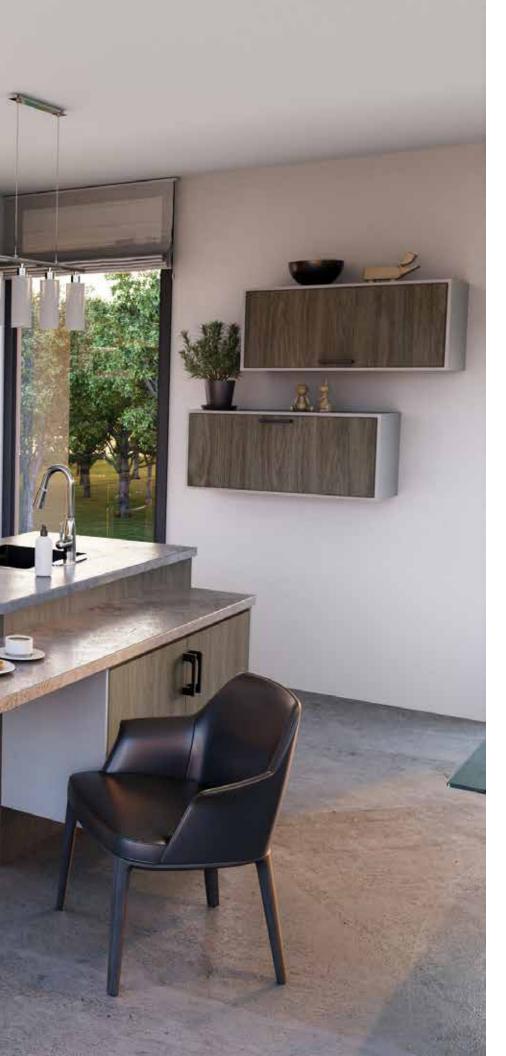

#### Burnt Walnut

Transform your home with the contemporary charm of Savane slab-style cabinets. Savane's textured woodgrain melamine captures the warmth and beauty of natural wood, while the rich burnt walnut colour adds depth and sophistication to any space.