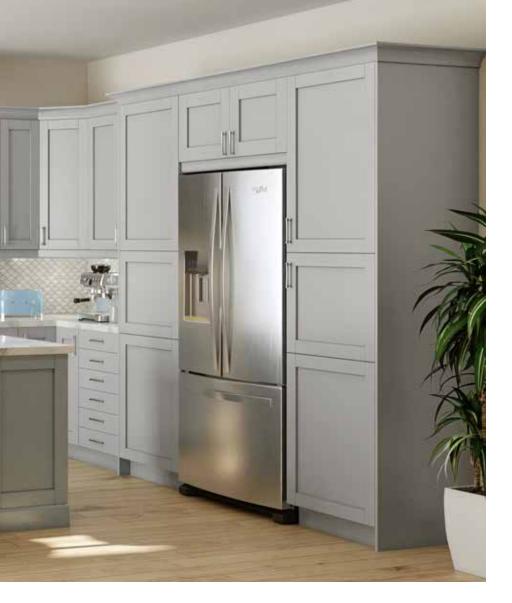

- Frameless full-access construction eliminates the face frame around cabinet boxes for a modern look & additional storage space.
- Easy-to-install adjustable tool-free press-in hinges. Soft-closing hinges & slides.
- Pre-installed adjustable legs provide easy levelling on uneven floors and minimize water damage.

## A BRAND YOU CAN TRUST

QUICK SHIP

SCRATCH & MOISTURE-RESISTANT

LIMITED LIFETIME WARRANTY

INCREDIBLE VALUE

NO TOOLS NEEDED

30+ YEARS CANADIAN-OWNED