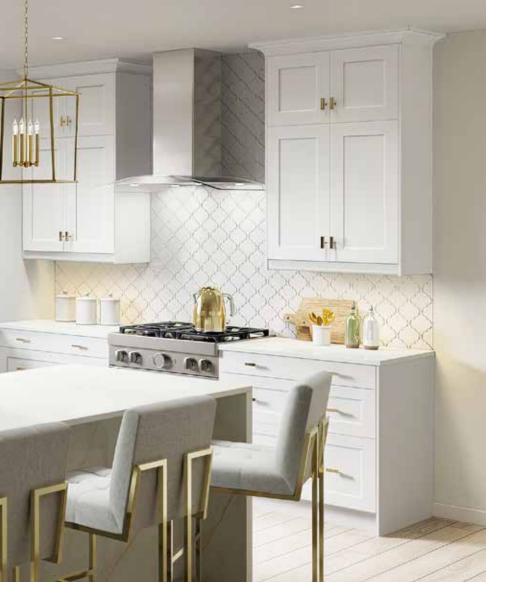

## Bright White

Elevate your space with the timeless appeal of Riviera shaker-inspired cabinets. Designed to fit seamlessly into both modern and transitional interiors. The bright white colour offers a fresh, timeless look that complements any décor.