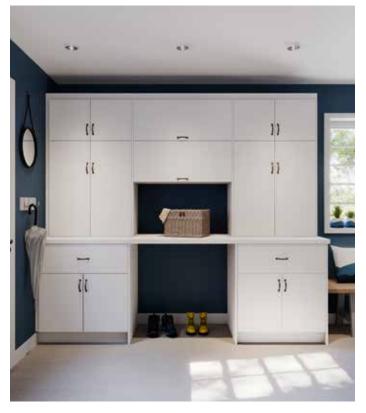

## Bright White

Elevate your space with the timeless appeal of Riviera shaker-inspired cabinets. Designed to fit seamlessly into both modern and transitional interiors. The bright white colour offers a fresh, timeless look that complements any décor.